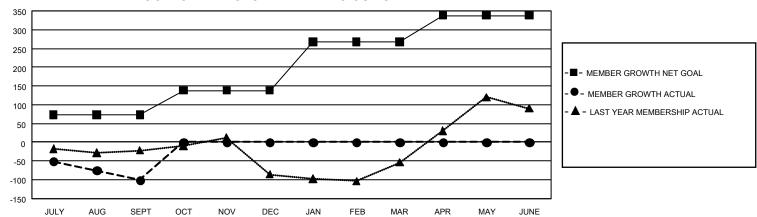

## GMT Constitutional Area 1, Group L

REPORT DOES NOT INCLUDE CLUBS IN UNDISTRICTED AREAS.

| Clubs                 |               |           |               | Members               |                         |                         |                                                    |
|-----------------------|---------------|-----------|---------------|-----------------------|-------------------------|-------------------------|----------------------------------------------------|
| RESULTS FOR 2022-2023 |               |           |               | RESULTS FOR 2022-2023 |                         |                         |                                                    |
| QUARTER               | NEW CLUB GOAL | NEW CLUBS | DROPPED CLUBS | QUARTER MEM           | MBER GROWTH NET<br>GOAL | MEMBER GROWTH<br>ACTUAL | DROPPED MEMBERS<br>ACTUAL (including<br>transfers) |
| JULY/AUG/SEPT         | 0             | 0         | 2             | JULY/AUG/SEPT         | 73                      | 98                      | 186                                                |
| OCT/NOV/DEC           | 6             | 0         | 0             | OCT/NOV/DEC           | 65                      | 0                       | 0                                                  |
| JAN/FEB/MAR           | 6             | 0         | 0             | JAN/FEB/MAR           | 130                     | 0                       | 0                                                  |
| APR/MAY/JUNE          | 6             | 0         | 0             | APR/MAY/JUNE          | 70                      | 0                       | 0                                                  |

## GOALS AND ACTUAL MEMBERS CUMULATIVE

| DROPPED CLUBS: 2 |     | 42 CLUBS OF 218 ADDED 1 OR<br>MORE NEW MEMBERS | GENDER DISTRIBUTION        |                |  |
|------------------|-----|------------------------------------------------|----------------------------|----------------|--|
|                  |     |                                                | MALE                       | 3,200 (47.04%) |  |
|                  |     |                                                | FEMALE                     | 3,602 (52.96%) |  |
| DROPPED MEMBERS  |     |                                                | NON BINARY                 | 0 (0.00%)      |  |
| DECEASED         | 49  |                                                | PREFER NOT TO ANSWER       | 0 (0.00%)      |  |
| CLUB CANCELLED   | 16  |                                                | TOTAL FAMILY UNIT MEMBERS  | 998            |  |
| OTHER            | 121 | CLICK HERE FOR                                 | TOTAL TARMET GIVET MEMBERS |                |  |
| TOTAL            | 186 | CUMULATIVE MEMBERSHIP DATA                     | FAMILY MEMBERS PAYING HA   | LF DUES 529    |  |