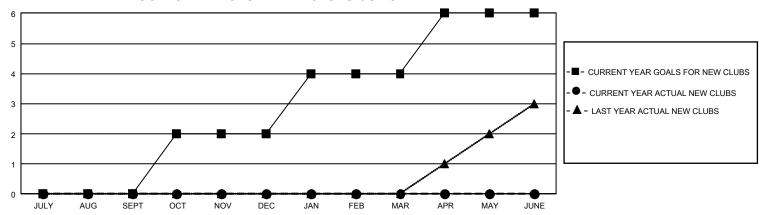

## GMT Constitutional Area 1, Group L

REPORT DOES NOT INCLUDE CLUBS IN UNDISTRICTED AREAS.

| Clubs                 |               |           |               | Members               |                         |                         |                                                    |
|-----------------------|---------------|-----------|---------------|-----------------------|-------------------------|-------------------------|----------------------------------------------------|
| RESULTS FOR 2022-2023 |               |           |               | RESULTS FOR 2022-2023 |                         |                         |                                                    |
| QUARTER               | NEW CLUB GOAL | NEW CLUBS | DROPPED CLUBS | QUARTER MEM           | MBER GROWTH NET<br>GOAL | MEMBER GROWTH<br>ACTUAL | DROPPED MEMBERS<br>ACTUAL (including<br>transfers) |
| JULY/AUG/SEPT         | 0             | 0         | 2             | JULY/AUG/SEPT         | 73                      | 98                      | 186                                                |
| OCT/NOV/DEC           | 6             | 0         | 0             | OCT/NOV/DEC           | 65                      | 0                       | 0                                                  |
| JAN/FEB/MAR           | 6             | 0         | 0             | JAN/FEB/MAR           | 130                     | 0                       | 0                                                  |
| APR/MAY/JUNE          | 6             | 0         | 0             | APR/MAY/JUNE          | 70                      | 0                       | 0                                                  |

## GOALS AND ACTUAL NEW CLUBS CUMULATIVE